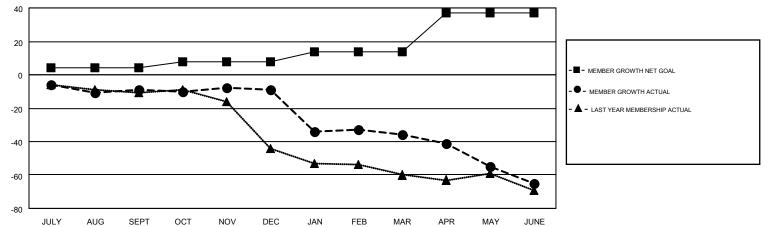

## GMT MONTHLY MEMBERSHIP PROGRESS REPORT

Results as of: 6/30/2019

**LOCATION: UTAH** 

Multiple District 28

WILLIAM PHILLIPI GMT CA 1

|               | Club          | s           |               | Members  RESULTS FOR 2018-2019 |                           |                         |                                                    |  |
|---------------|---------------|-------------|---------------|--------------------------------|---------------------------|-------------------------|----------------------------------------------------|--|
|               | RESULTS FOR   | R 2018-2019 |               |                                |                           |                         |                                                    |  |
| QUARTER       | NEW CLUB GOAL | NEW CLUBS   | DROPPED CLUBS | QUARTER                        | MEMBER GROWTH NET<br>GOAL | MEMBER GROWTH<br>ACTUAL | DROPPED<br>MEMBERS ACTUAL<br>(including transfers) |  |
| JULY/AUG/SEPT | 0             | 0           | 0             | JULY/AUG/SEPT                  | 4                         | 15                      | 23                                                 |  |
| OCT/NOV/DEC   | 0             | 0           | 0             | OCT/NOV/DEC                    | 4                         | 28                      | 27                                                 |  |
| JAN/FEB/MAR   | 0             | 0           | 0             | JAN/FEB/MAR                    | 6                         | 23                      | 48                                                 |  |
| APR/MAY/JUNE  | 1             | 0           | 2             | APR/MAY/JUNE                   | 23                        | 18                      | 42                                                 |  |